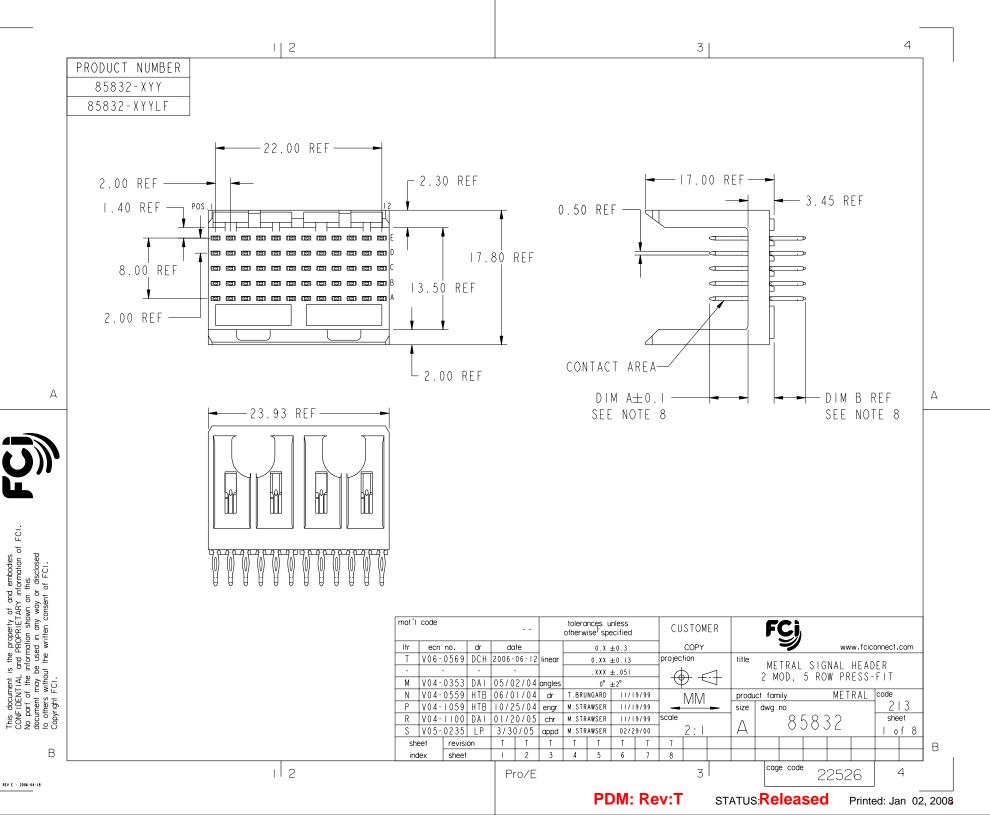

REV E - 2006-04-18

PDM: Rev:T status:Released Printed: Jan 02, 2008

4 2 3 CONTACT CODE MOD. I CONTACT CODE CONTACT CODE MOD. 2 MOD. 2 MOD. 2 METRAL METRAL METRAL MOD MOD. P/N P/N P/N 2 3 4 5 6 7 8 9 10 11 12 1 | 2 | 3 | 4 | 5 | 6 | 7 | 8 | 9 | 10 | 11 | 12 1 2 3 4 5 6 7 8 9 10 11 12 25|25|25|25|25|25|25|25|25|25|25|25|25 85832-XI0 N/A 85832-X01 85832-X06 2 2 2 2 2 2 2 2 2 2 2 2 2 2 25 25 25 25 25 25 25 25 25 25 25 25 25 25 25 25 25 25 25 25 25 25 25 25 25 25 2 2 2 2 2 2 2 2 2 2 2 2 2 2 25 25 25 25 25 25 25 25 25 25 25 25 2 2 2 2 2 2 2 2 2 2 2 2 2 2 85832-X01LF 85832-X06LF 25 25 25 25 25 25 25 25 25 25 25 25 25 85832-XIOLF 2 2 2 2 2 2 2 2 2 2 2 2 2 2 2 2 2 2 CONTACT CODE CONTACT CODE CONTACT CODE MOD. 2 MOD. 2 MOD. 2 METRAL METRAL METRAL MOD. P/N P/N P/N 1 2 3 4 5 6 7 8 9 10 11 12 1 2