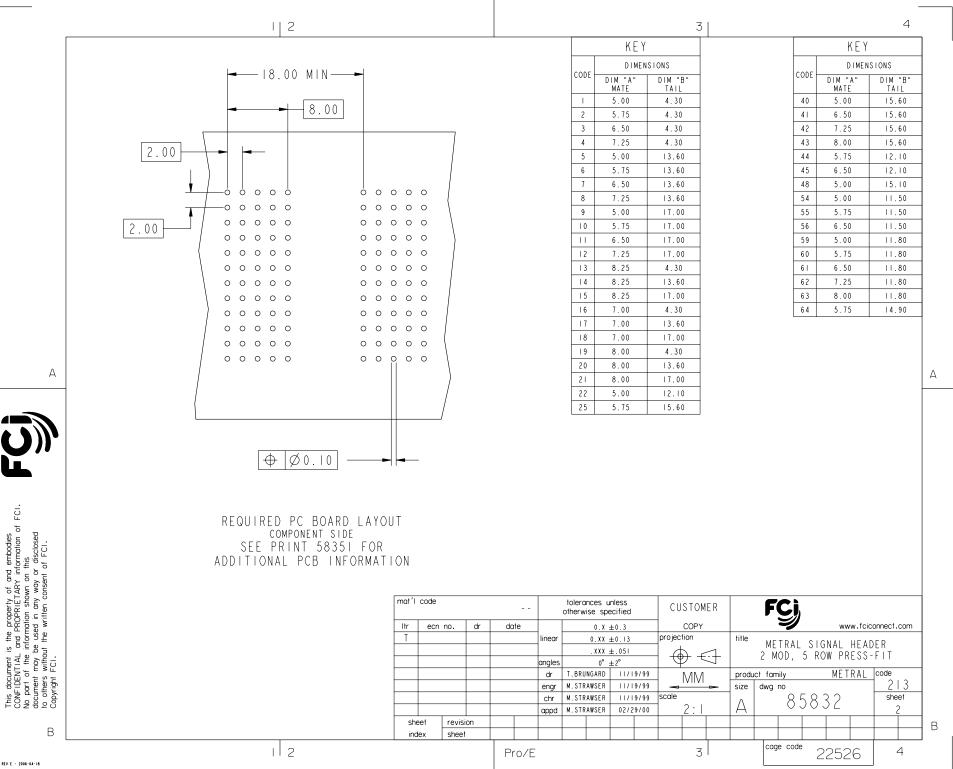

REV E - 2006-04-18

PDM: Rev:T status:Released Printed: Jan 02, 2008

4 2 3 CONTACT CODE MOD. I CONTACT CODE CONTACT CODE MOD. 2 MOD. 2 MOD. 2 METRAL METRAL METRAL MOD MOD. P/N P/N P/N 2 3 4 5 6 7 8 9 10 11 12 1 | 2 | 3 | 4 | 5 | 6 | 7 | 8 | 9 | 10 | 11 | 12 1 2 3 4 5 6 7 8 9 10 11 12 25|25|25|25|25|25|25|25|25|25|25|25|25 85832-XI0 N/A 85832-X01 85832-X06 2 2 2 2 2 2 2 2 2 2 2 2 2 2 25 25 25 25 25 25 25 25 25 25 25 25 25 25 25 25 25 25 25 25 25 25 25 25 25 25 2 2 2 2 2 2 2 2 2 2 2 2 2 2 25 25 25 25 25 25 25 25 25 25 25 25 2 2 2 2 2 2 2 2 2 2 2 2 2 2 85832-X01LF 85832-X06LF 25 25 25 25 25 25 25 25 25 25 25 25 25 85832-XIOLF 2 2 2 2 2 2 2 2 2 2 2 2 2 2 2 2 2 2 CONTACT CODE CONTACT CODE CONTACT CODE MOD. 2 MOD. 2 MOD. 2 METRAL METRAL METRAL MOD. P/N P/N P/N 1 2 3 4 5 6 7 8 9 10 11 12 1 2 3